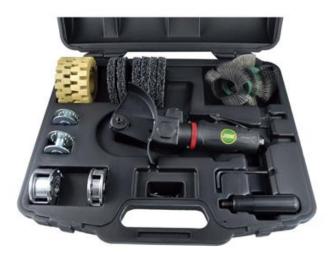

# ref. 51216 AIR SURFACE PREPARATION / CONDITIONING KIT

#### Includes

- Different types of wheels (For preparation of metal surfaces prior to remediation of work)
- 11 mm wire brush (fine)
- 23 mm wire brush (fine)
- 11 mm wire brush (thick)
- 23 mm wire brush (thick)
- Rubber remover
- Water base paint remover
- 23 mm adapter for rubber remover and wire brush
- 11 mm wire brush adapter
- Black rubber polisher (up to 6 pieces)
- Rubber polisher single adapter
- Double strip rubber adapter