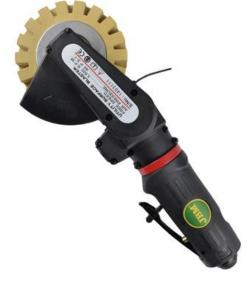

## Function

Polishing machines are tools designed to polish protrusions or edges, as well as to loosen rivets, round off angles, cut metals, etc.

## Advantages

- ✓ User protection from waste/sparks
- ✓ Adapter (patented)
- ✓ Anatomical handle
- ✓ Lever accelerator safety
- ✓ Rear outlet

#### **Technical specifications**

| Weight              | 1,2Kg    |
|---------------------|----------|
| Speed               | 3500rpm  |
| Reduces noise level | 81dB (A) |